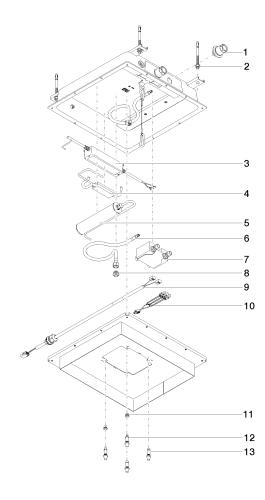

## **Spare parts list**

### **Product version from 4/1/2022**

| No. | Item Number        | Name       | Quantity used | Delivery time |
|-----|--------------------|------------|---------------|---------------|
|     | 90 24 03 306 00 90 | connection | 19            | 2             |