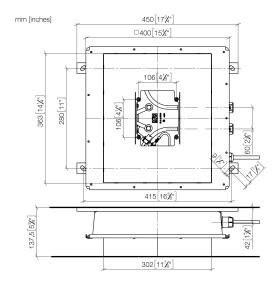

35 044 970

- concealed rough parts
- 2x female thread 1/2" connections
- flush-mounted installation box 360x 300 mm RAL 9003 signal white
  • Electricity supply: 100-240 V AC, 50-60 Hz, 20 W
- Output 12V DC SELV / Class II
- Supply pipe 7 m
- ZigBee Light Link RGBW controller
- Provided by customer: Zigbee gateway
- Not suitable for use in a steam room.

To be provided by the customer. Zigbee Gateway!

35 044 970